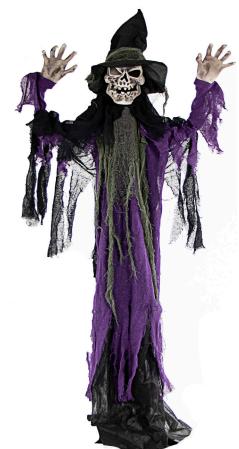

- Life-size Sleleton Witch for a multitude of indoor and outdoor display ideas
- My skull lights up 6 different ways with a click of a switch located at the back of my hat
- Choose from red/green/blue strobe effect, continuous slow color change from red to green to blue, steady purple, flashing red, flashing green or flashing blue.
- Battery-operated for convenient placement (one LR-44 watch battery **not** included)
- Includes an optional plastic stand with a broad, sturdy base for standing displays
- Hang from trees, porch, overhang, or sit in chair/hay bale (mounting accessories not included)
- Bendable arms allow you to position the skeleton witch in many scary (or funny) poses

| Model       | Description    | Size                  |
|-------------|----------------|-----------------------|
| HHWITCH-6FL | Skeleton Witch | 26" D x 50" W x 72" H |
|             |                |                       |